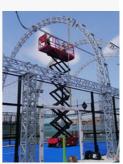

M20 anchors and 6 mm thick welded stiffening brackets.
- 2. Elevation lattice with 35x35x3 tubulars.
- 3. Diagonal axes with horizontal reinforcements for connection, 35x35x3.



#### b) Linking Beams

- 1. Elevation lattice with 35x35x3 tubulars.
- 2. Diagonal axes with vertical reinforcements for connection, 35x35x3.



#### c) Purlins

1. Rectangular box-section iron purlins measuring 60x100x3 with diagonal axes and vertical connection reinforcements. 35x35x3.

The metal structure is suitable for photovoltaic panel installation. For this purpose, the underlying cover should preferably be made of polycarbonate.

The cover has CE marking for structural steel components (UNI EN 1090-1 standards). All metal components undergo hot-dip galvanization treatment (UNI EN ISO 1461 standards).





Work Phases



## **OUR PROJECTS**

# Formello - Le Rughe locality





Work Phases







### **OUR PROJECTS**

# Ponte di Nona - Rome - 12 meters in width



Phases of Fabrication and Assembly of the Structure









### **OUR PROJECTS**

# Ponte di Nona - Rome - 12 meters in width





Internal and external view of the structure





+49 176 2401 4544 info@3bpadel.com www.3bpadel.com Corso Cornelio Tacito 111 05100 Terni Dunckerstrasse 24 10437 Berlin