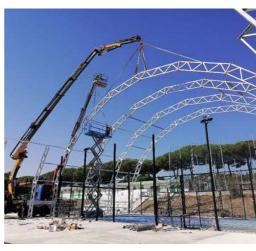

# Ponte di Nona - Rome - 12 meters in width

Phases of Fabrication and Assembly of the Structure