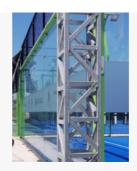

Our Polycarbonate Field Covers

# Our Polycarbonate Field Covers

From € 51.818

TYPICAL COVER DIAGRAM
For 1 field (modular structure)
Plan, Sections, Axonometry



### **Structure Composition**

The structure consists of beams, pillars, and lattice arches made of hot-dip galvanized steel with a square cross-section of 300x300 mm. This includes four tubular load-bearing axes with a cross-section of 35x35x3 mm and diagonal connecting axes of the same type.

The structure is composed as follows:

#### a)Pillars

- 1. Base Plates 46x46x1 fixed to the ground with M20 anchors and 6 mm thick welded stiffening brackets.
- 2. Elevation lattice with 35x35x3 tubulars.
- 3. Diagonal axes with horizontal reinforcements for connection, 35x35x3.



#### b) Linking Beams

- 1. Elevation lattice with 35x35x3 tubulars.
- 2. Diagonal axes with vertical reinforcements for connection, 35x35x3.



#### c) Purlins

1. Rectangular box-section iron purlins measuring 60x100x3 with diagonal axes and vertical connection reinforcements. 35x35x3.

The metal structure is suitable for photovoltaic panel installation. For this purpose, the underlying cover should preferably be made of polycarbonate.

The cover has CE marking for structural steel components (UNI EN 1090-1 standards). All metal components undergo hot-dip galvanization treatment (UNI EN ISO 1461 standards).





Work Phases



## **OUR PROJECTS**

# Formello - Le Rughe locality





Work Phases







### **OUR PROJECTS**

# Ponte di Nona - Rome - 12 meters in width



Phases of Fabric