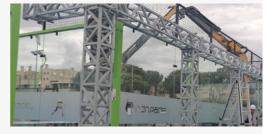

### **OUR PROJECTS**

# Ponte di Nona - Rome - 12 meters in width

Phases of Fabrication and Assembly of the Structure