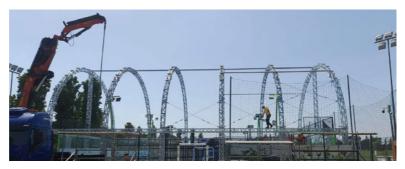

attice with 35x35x3 tubulars.
- 2. Diagonal axes with vertical reinforcements for connection, 35x35x3.



#### c) Purlins

1. Rectangular box-section iron purlins measuring 60x100x3 with diagonal axes and vertical connection reinforcements. 35x35x3.

The metal structure is suitable for photovoltaic panel installation. For this purpose, the underlying cover should preferably be made of polycarbonate.

The cover has CE marking for structural steel components (UNI EN 1090-1 standards). All metal components undergo hot-dip galvanization treatment (UNI EN ISO 1461 standards).





Work Phases



## **OUR PROJECTS**

# Formello - Le Rughe locality





Work Phases







### **OUR PROJECTS**

# Ponte di Nona - Rome - 12 meters in width



Phases of Fabrication and Assembly of the Structure









### **OUR PROJECTS**

# Ponte di Nona - Rome - 12 meters in width





Internal and external view of the structure





+49 176 2401 4544 info@3bpadel.com www.3bpadel.com Corso Cornelio Tacito 111 05100 Terni Dunckerstrasse 24 10437 Berlin