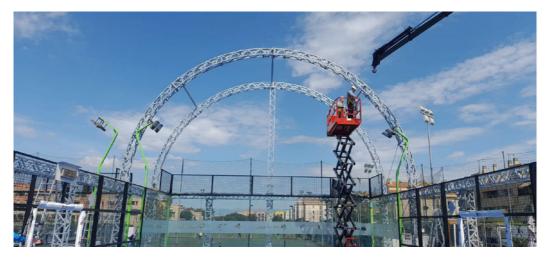

# Ponte di Nona - Rome - 12 meters in width

Phases of Fabrication and Assembly of the Structure