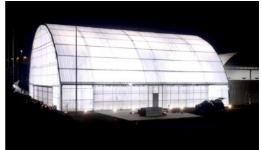

# Ponte di Nona - Rome - 12 meters in width

Phases of Fabrication and Assembly of the Structure