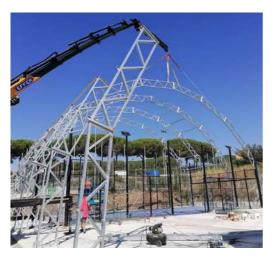

# Ponte di Nona - Rome - 12 meters in width

Phases of Fabrication and Assembly of the Structure