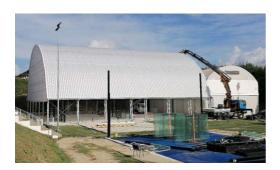

# Ponte di Nona - Rome - 12 meters in width

Internal and external view of the structure

+49 176 2401 4544 info@3bpadel.com www.3bpadel.com Corso Cornelio Tacito 111 05100 Terni Dunckerstrasse 24 10437 Berlin