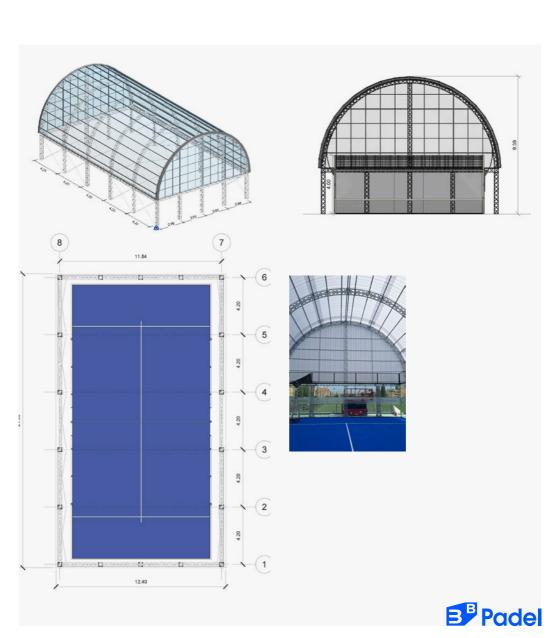

# Our Polycarbonate Field Covers

From € 51.818

TYPICAL COVER DIAGRAM
For 1 field (modular structure)
Plan, Sections, Axonometry

### **Structure Composition**

The structure consists of beams, pillars, and lattice arches made of hot-dip galvanized steel with a square cross-section of 300x300 mm. This includes four tubular load-bearing axes with a cross-section of 35x35x3 mm and diagonal connecting axes of the same type.

The structure is composed as follows:

#### a)Pillars

- 1. Base Plates 46x46x1 fixed to the ground with M20 anchors and 6 mm thick welded stiffening brackets.
- 2. Elevation lattice with 35x35x3 tubulars.
- 3. Diagonal axes with horizontal reinforcements for connection, 35x35x3.

#### b) Linking Beams

- 1. Elevation lattice with 35x35x3 tubulars.
- 2. Diagonal axes with vertical reinforcements for connection, 35x35x3.

#### c) Purlins

1. Rectangular box-section iron purlins measuring 60x100x3 with diagonal axes and vertical connection reinforcements. 35x35x3.

The metal structure is suitable for photovoltaic panel installation. For this purpose, the underlying cover should preferably be made of polycarbonate.

The cover has CE marking for structural steel components (UNI EN 1090-1 standards). All metal components undergo hot-dip galvanization treatment (UNI EN ISO 1461 standards).

Work Phases